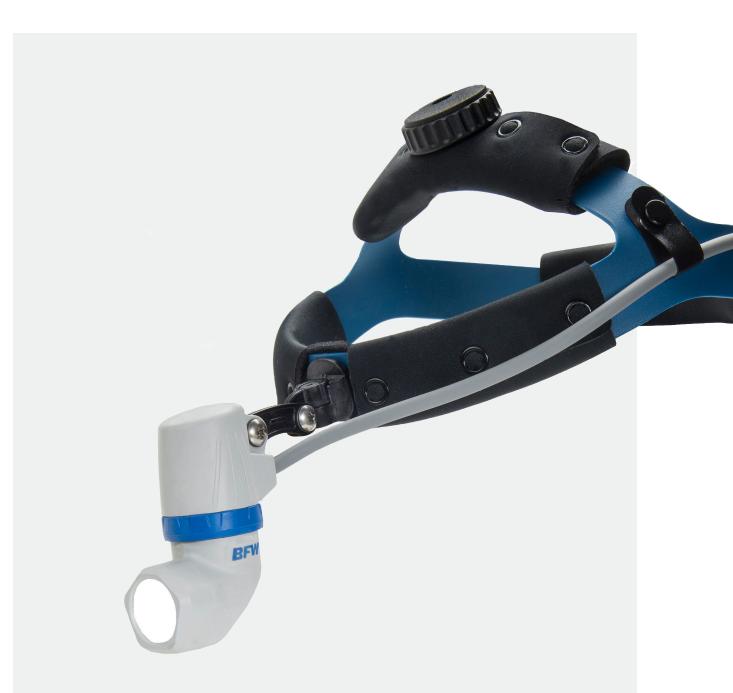

### High-Intensity Portable LED Headlight System

Daymark<sup>™</sup>, BFW's high intensity, compact portable LED headlight system, provides 5 levels of crisp, clean, daylight quality illumination up to 60,000 LUX with 5-hours of battery life at this highest setting. Its optic provides a fully adjustable 1-to-4-inch spot. The 2-button On-Off intensity control, accessible in the battery holster, and robust connector provide ergonomic ease of operation. A retrofit kit transforms our AtoN<sup>™</sup> fiber optic headlight into this outstanding portable LED system. Daymark<sup>™</sup> is designed to perform under rigorous use.

#### Daymark<sup>™</sup> Specifications

- 15,000 to 60,000 LUX
- Adjustable Iris 1"-4" (2.5 cm-10.2 cm) @ 16" (40cm) Working Distance
- Optic Weight: 5 oz. (141 g.)
- 2 Button Control in Battery Holster: On/Off and Intensity Control
- Battery Weight: 8 oz. (230 g.)
- Battery Life: > 300 Charges
- Battery Type: Lithium-Ion
- Battery Capacity: 45Wh, 3.1Ah
- Output Voltage: 14.4V
- > 80 CRI (Color Rendering Index);
  5,500° K Color Temperature
- 1-Year Limited Manufacturer's Warranty
- Tested and Certified to IEC 60601-1, IEC 60601-1, AAMI/ANSI ES60601-1, CSA C22.2 NO 60601-1:08, CE