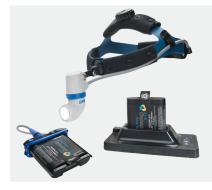

#### **System Includes**

- Daymark<sup>™</sup> Optic on Classic or Key West<sup>™</sup> "Bikini" Headband
- Two Batteries
- Battery Holster/Control Unit
- Charging Cradle w/power supply
- Linkage Kit