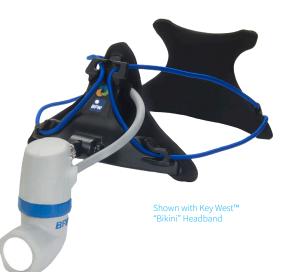

#### **Product Codes**

- BFW 9070 Daymark System Classic HeadbandBFW 8012
- BFW 9074 Daymark System Key West "Bikini" Headband
- BFW 9072 Daymark Retrofit Module

Powered by:

#### **System Includes**

- Daymark<sup>™</sup> Optic on Classic or Key West<sup>™</sup> "Bikini" Headband
- Two Batteries
- Battery Holster/Control Unit
- Charging Cradle w/power supply
- Linkage Kit