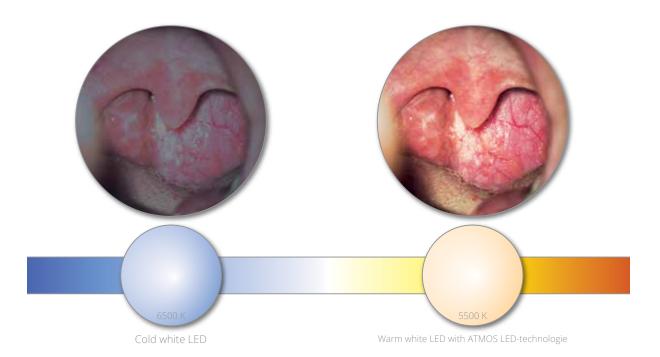

Due to the latest LED-technology it offers an impressive light source in daylight quality. Judge for yourself the excellent light performance of the ATMOS LED-technology (comparable to 250 W halogen).

#### High-Power-LEDs

Daylight quality and an outstanding light intensity of min. 195 kLux (comparable to 250 W halogen) due to the specially developed optimised lighting system. Patent pending!