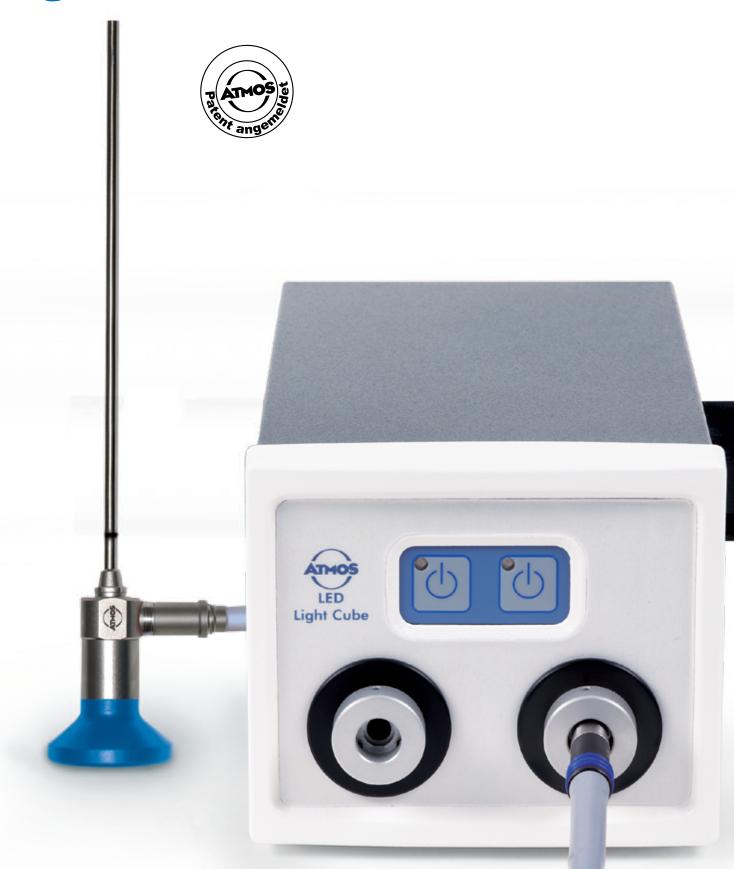

#### High-Power-LEDs in daylight quality (5.500 K $\pm$ 10 %)!

In many cases you do not have all your instruments integrated in your examination unit. This leads to awkward handling of the individual instruments. For this problem ATMOS now offers a solution: the new ATMOS<sup>®</sup> LED Light Cube. As a tabletop device it can be placed on your unit at any time.

Due to the latest LED-technology it offers an impressive light source in daylight quality. Judge for yourself the excellent light performance of the ATMOS LED-technology (comparable to 250 W halogen).

#### High-Power-LEDs

Daylight quality and an outstanding light intensity of min. 195 kLux (comparable to 250 W halogen) due to the specially developed optimised lighting system. Patent pending!