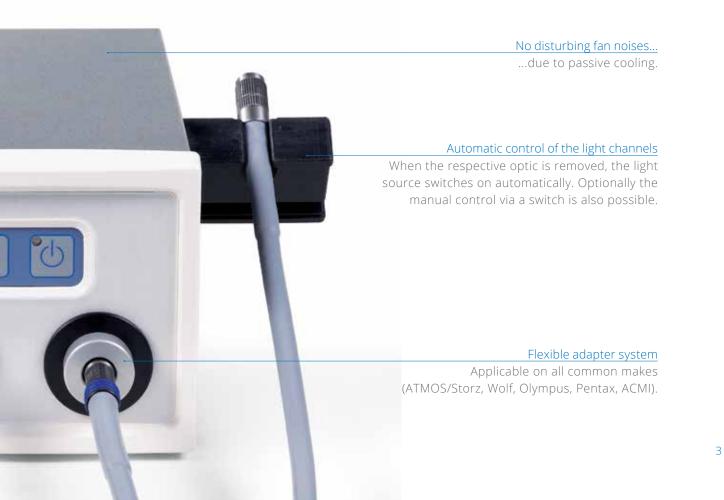

## The specific characteristics:

#### High-Power-LEDs

Daylight quality and an outstanding light intensity of min. 195 kLux (comparable to 250 W halogen) due to the specially developed optimised lighting system. Patent pending!

#### Energy-efficient

The ATMOS<sup>®</sup> LED Light Cube achieves more light intensity than 150 watt halogen by only 9 watt electric power!

#### No more bulb exchange...

...due to the extremely long service life of the high-power LEDs (50,000 h).

ATMOS MedizinTechnik GmbH & Co. KG Ludwig-Kegel-Str. 16 79853 Lenzkirch / Germany Tel: +49 7653 689-374 atmos@atmosmed.de